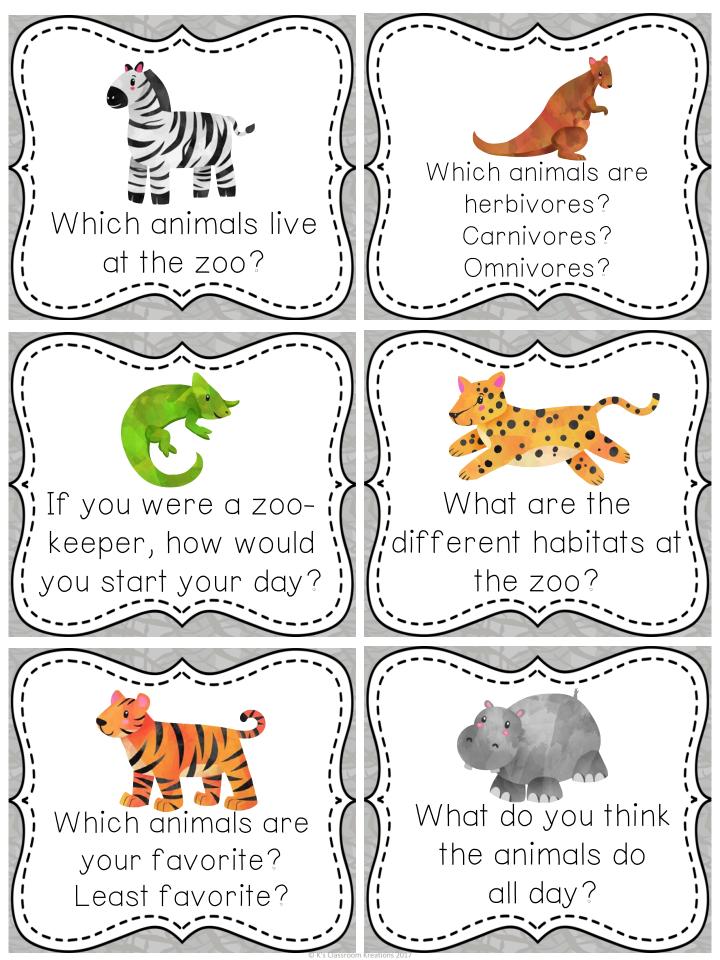

## Zookeeper

# Report

#### (Check the box once completed)

give the animals a drink

#### feed the animals

#### clean the exhibits

give animals medicine

## pet the animals

### give animals a bath

| Notes |
|-------|
|       |
|       |
|       |
|       |
|       |