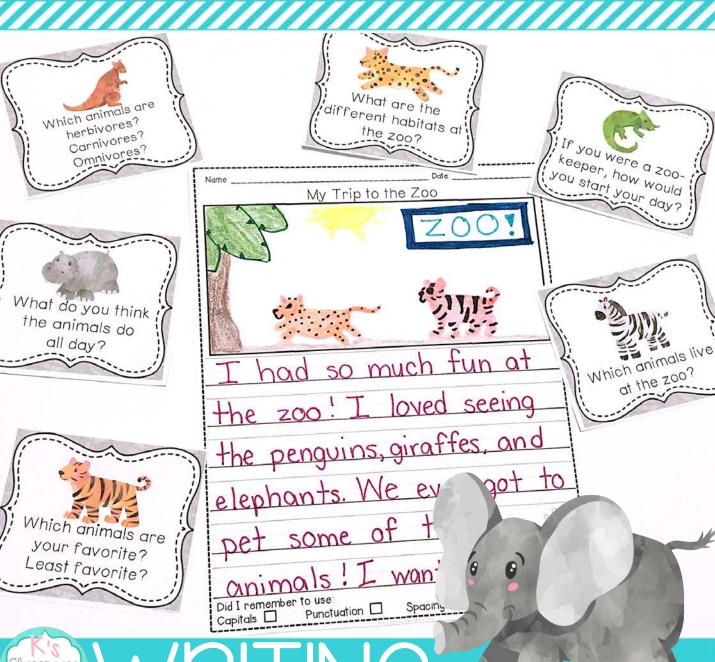

# We're Going to the Zoo!

| My Trip to the Zoo                                                |             |
|-------------------------------------------------------------------|-------------|
| 1419 11110 200                                                    |             |
| ,                                                                 |             |
|                                                                   |             |
|                                                                   |             |
|                                                                   |             |
|                                                                   |             |
|                                                                   |             |
|                                                                   |             |
|                                                                   |             |
|                                                                   |             |
|                                                                   |             |
|                                                                   |             |
|                                                                   |             |
|                                                                   |             |
|                                                                   |             |
|                                                                   |             |
|                                                                   |             |
|                                                                   |             |
|                                                                   |             |
|                                                                   |             |
|                                                                   | Sm          |
|                                                                   |             |
| Did I remember to use:  Capitals  Punctuation  Spacing  Neat Hall | ndwriting 🗌 |