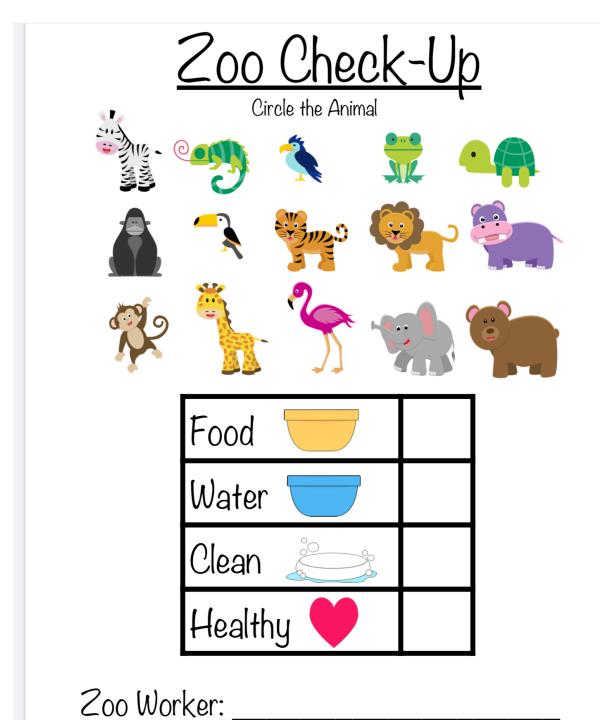

#### (Check the box once completed)

give the animals a drink

#### feed the animals

#### clean the exhibits

give animals medicine

## pet the animals

### give animals a bath

| Notes |
|-------|
|       |
|       |
|       |
|       |
|       |