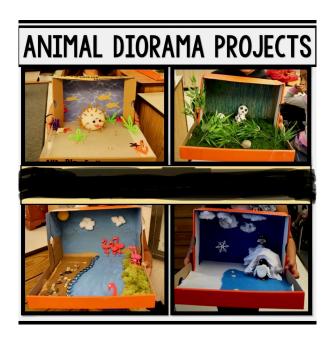

\_\_\_\_\_

-------

Add in an art extension by having kids create their own animals. Give students lots of pre-cut shapes (square, triangles, circles) from the animal print paper provided at the or regular colored paper. Or, give kids paper and have them cut/tear pieces on their own to create animals. Attach to the template in this set or simply glue the pieces onto another page. Have students think about the characteristics and shapes of the animals they have learned about.